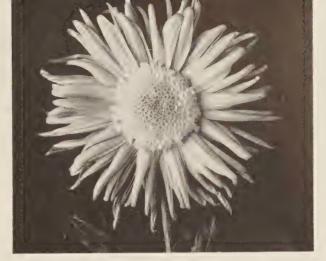

**DUCHESS.** (S-A-4). Gorgeously beautiful orchid pink throughout, a color similar to our "BUNBU" illustrated on page 4. Truly magnificent flower with splendid foliage and stem. October 30. **Price: \$1.00**, **each, 3 for \$2.75.** 